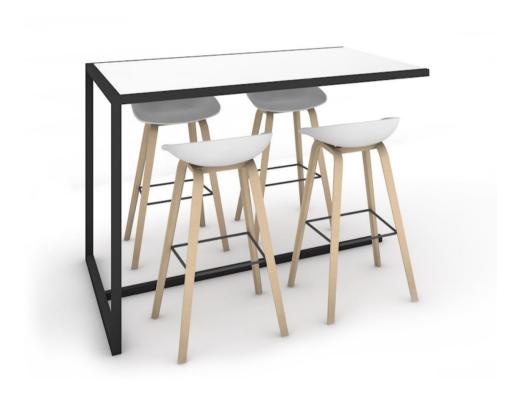

## **INNOVA MO21**

- Tafel met stalen frame, combineerbaar met Innova
- BxDxH: 1500x1085x1035 mm
- Andere afmetingen verkrijgbaar op aanvraag

www.dermul.com

info@dermul.com

Do not scale from this drawing.