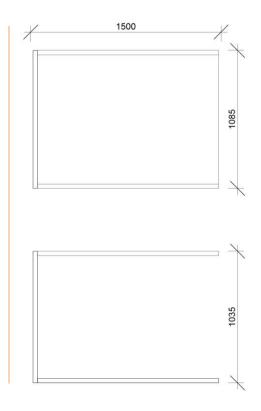

## **INNOVA MO21**

- Tafel met stalen frame, combineerbaar met Innova
- BxDxH: 1500x1085x1035 mm
- Andere afmetingen verkrijgbaar op aanvraag

www.dermul.com

info@dermul.com

Do not scale from this drawing.